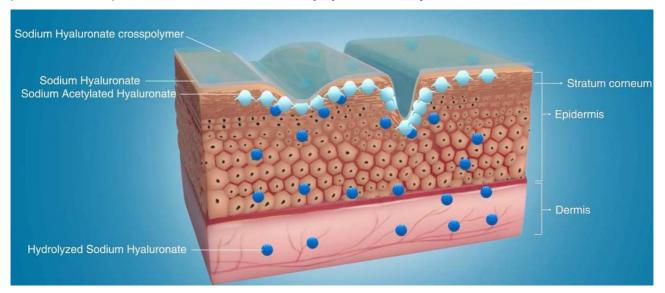

#### **4D HA (4-DIMENSIONAL HYALURONIC ACID)**

#### Unveiling the Future: 4D Hyaluronic Acid (HA), your skin's molecular sponge, revolutionizing hydration with replenishment and sustained retention.

The 4D Hyaluronic Acid (HA) is a combination of four kinds of hyaluronic acids that have different properties that build up and form a three-dimensional network and accurately target the three different layers of the skin, to replenish water from outside and hold water from inside. This way, the skin is hydrated entirely and improves elasticity directly from within.

Sodium Hyaluronate Crosspolymer, an ultra-high molecular

weight sodium hyaluronate, forms a protective dense film on the skin's surface, reducing water loss from within. Simultaneously, it offers 24-hour moisturization as well as anti-pollution and anti-UV capabilities

Sodium Hyaluronate holds water on the skin surface nourishing the corneum.

**Sodium Acetylated Hyaluronate** firmly adheres to the stratum corneum, providing superb hydration and repairing the damaged corneum.

**Hydrolyzed Sodium Hyaluronate**, an extremely low molecular weight sodium hyaluronate swiftly penetrates the epidermis and dermis. It effectively hydrates and rejuvenates the skin from within.

The multi-level activity of 4D HA results in an immediate and comprehensive bestowal of moisturizing efficacy across the skin's diverse layers. By promoting lasting hydration, it not only enhances intrinsic skin moisture but also cultivates heightened suppleness and elasticity. This, in turn, contributes to a smoother and more resilient skin texture.

**INCI**: Sodium Hyaluronate Crosspolymer, Sodium Hyaluronate, Sodium Acetylated Hyaluronate, Hydrolyzed Sodium Hyaluronate