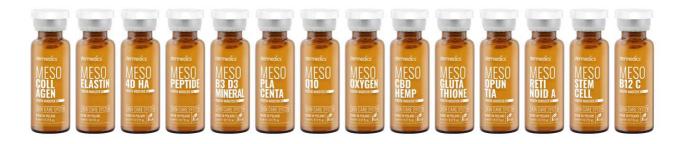

#### Introducing the BOOST+ SERIES: Your Pathway to Radiance

Welcome to a new era of skincare innovation brought to you by DERMEDICS<sup>®</sup>. We are thrilled to introduce the BOOST+ SERIES – a dynamic collection of 14 meticulously crafted serums for mesotherapy, designed to boost your skincare regimen to unprecedented heights. With a commitment to ethical excellence, the BOOST+ SERIES is a true embodiment of innovation, ethics, and efficacy.

#### The 14 Meso Marvels Unveiled

Introducing the BOOST+ SERIES from DERMEDICS<sup>®</sup>, an exquisite collection of skincare innovations designed to boost your beauty routine to new heights. Prepare to dive deep into the intricacies of the 14 types of youth boosters that define the BOOST+ SERIES:

#### Amber glass MESO TYPE **Example photo** ampoules 5x5 ml COLLAGEN ELASTIN 4D HA PFPTIDE **B3 D3 MINERAL PLACENTA** Q10 **OXYGEN CBD HEMP GLUTATHIONE OPUNTIA RETINOID A STEM CELL** B12 C Pharmaceutical quality of glass vials (ampoules)