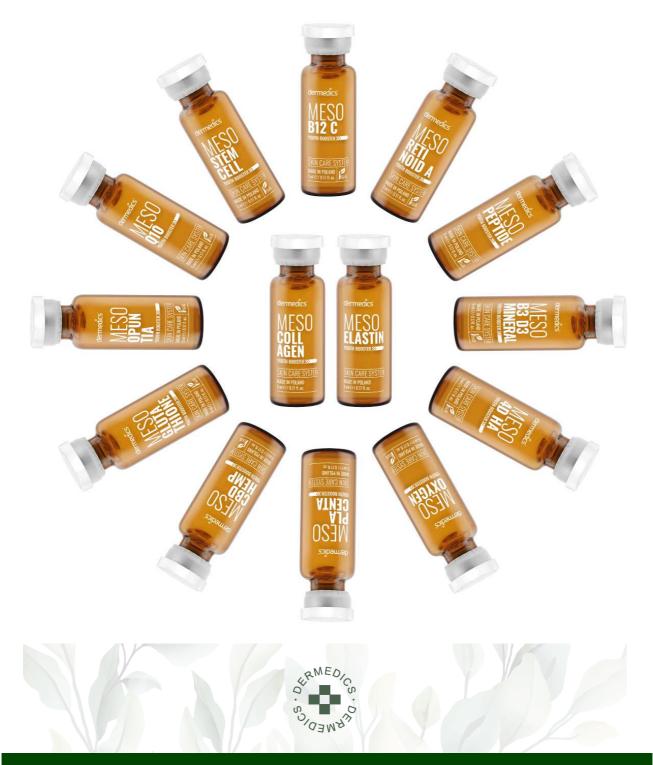

#### Introducing the BOOST+ SERIES: Your Pathway to Radiance

Welcome to a new era of skincare innovation brought to you by DERMEDICS<sup>®</sup>. We are thrilled to introduce the BOOST+ SERIES – a dynamic collection of 14 meticulously crafted serums for mesotherapy, designed to boost your skincare regimen to unprecedented heights. With a commitment to ethical excellence, the BOOST+ SERIES is a true embodiment of innovation, ethics, and efficacy.

#### The 14 Meso Marvels Unveiled

Introducing the BOOST+ SERIES from DERMEDICS<sup>®</sup>, an exquisite collection of skincare innovations designed to boost your beauty routine to new heights. Prepare to dive deep into the intricacies of the 14 types of youth boosters that define the BOOST+ SERIES:

|   | COLLAGEN:      | Boost the plumpness of the skin.           |
|---|----------------|--------------------------------------------|
| 0 | ELASTIN:       | Boost the elasticity of the skin.          |
|   | 4D HA:         | Boost multilevel hydration of the skin.    |
|   | PEPTIDE:       | Boost the skin's barrier repair.           |
|   | B3 D3 MINERAL: | Boost the nourishment of the skin.         |
|   | PLACENTA:      | Boost cellular vitality.                   |
|   | Q10:           | Boost cellular energy.                     |
|   | OXYGEN:        | Boost the oxygenation of the skin.         |
| 0 | CBD HEMP:      | Boost the microbiome of the skin.          |
|   | GLUTATHIONE:   | Boost the radiance of the skin.            |
|   | OPUNTIA:       | Boost the firmness of the skin.            |
|   | RETINOID A:    | Boost the youthful appearance of the skin. |
| 0 | STEM CELL:     | Boost cellular renewal.                    |
|   | B12 C:         | Boost a glowing complexion.                |